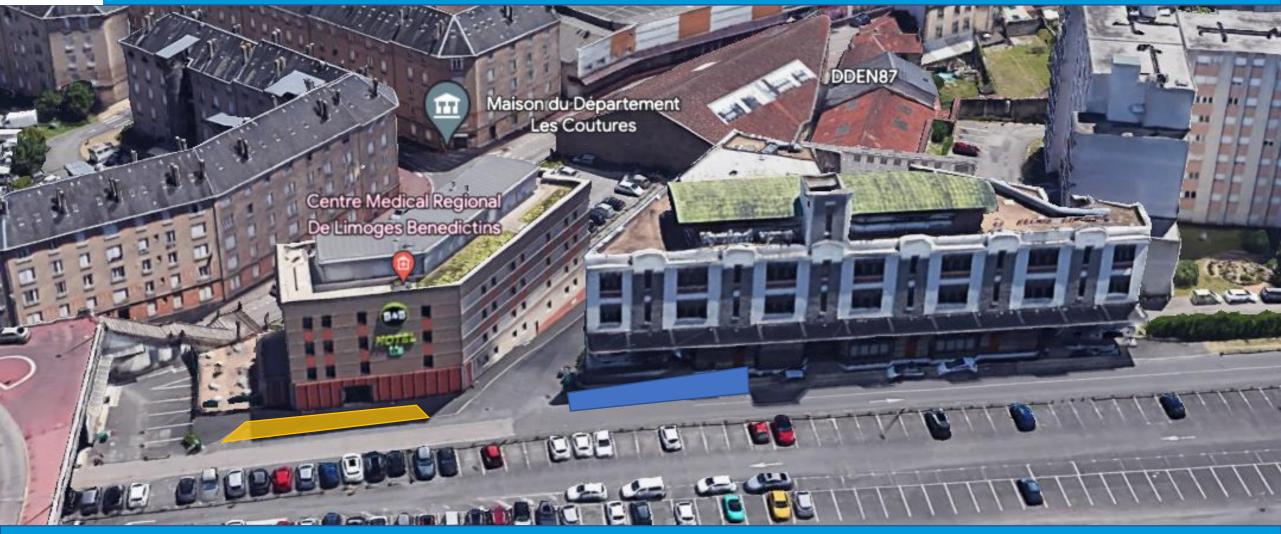

## Pick-up and Drop off Delegations Shuttle : B&B Limoges Gare et KYRIAD Limoges Centre Gare

Pick-up and Drop off shuttle bus : allée de Seto, in front of the hotel Pick-up and Drop off shuttle PRM : Allée de Seto, in front of the hotel